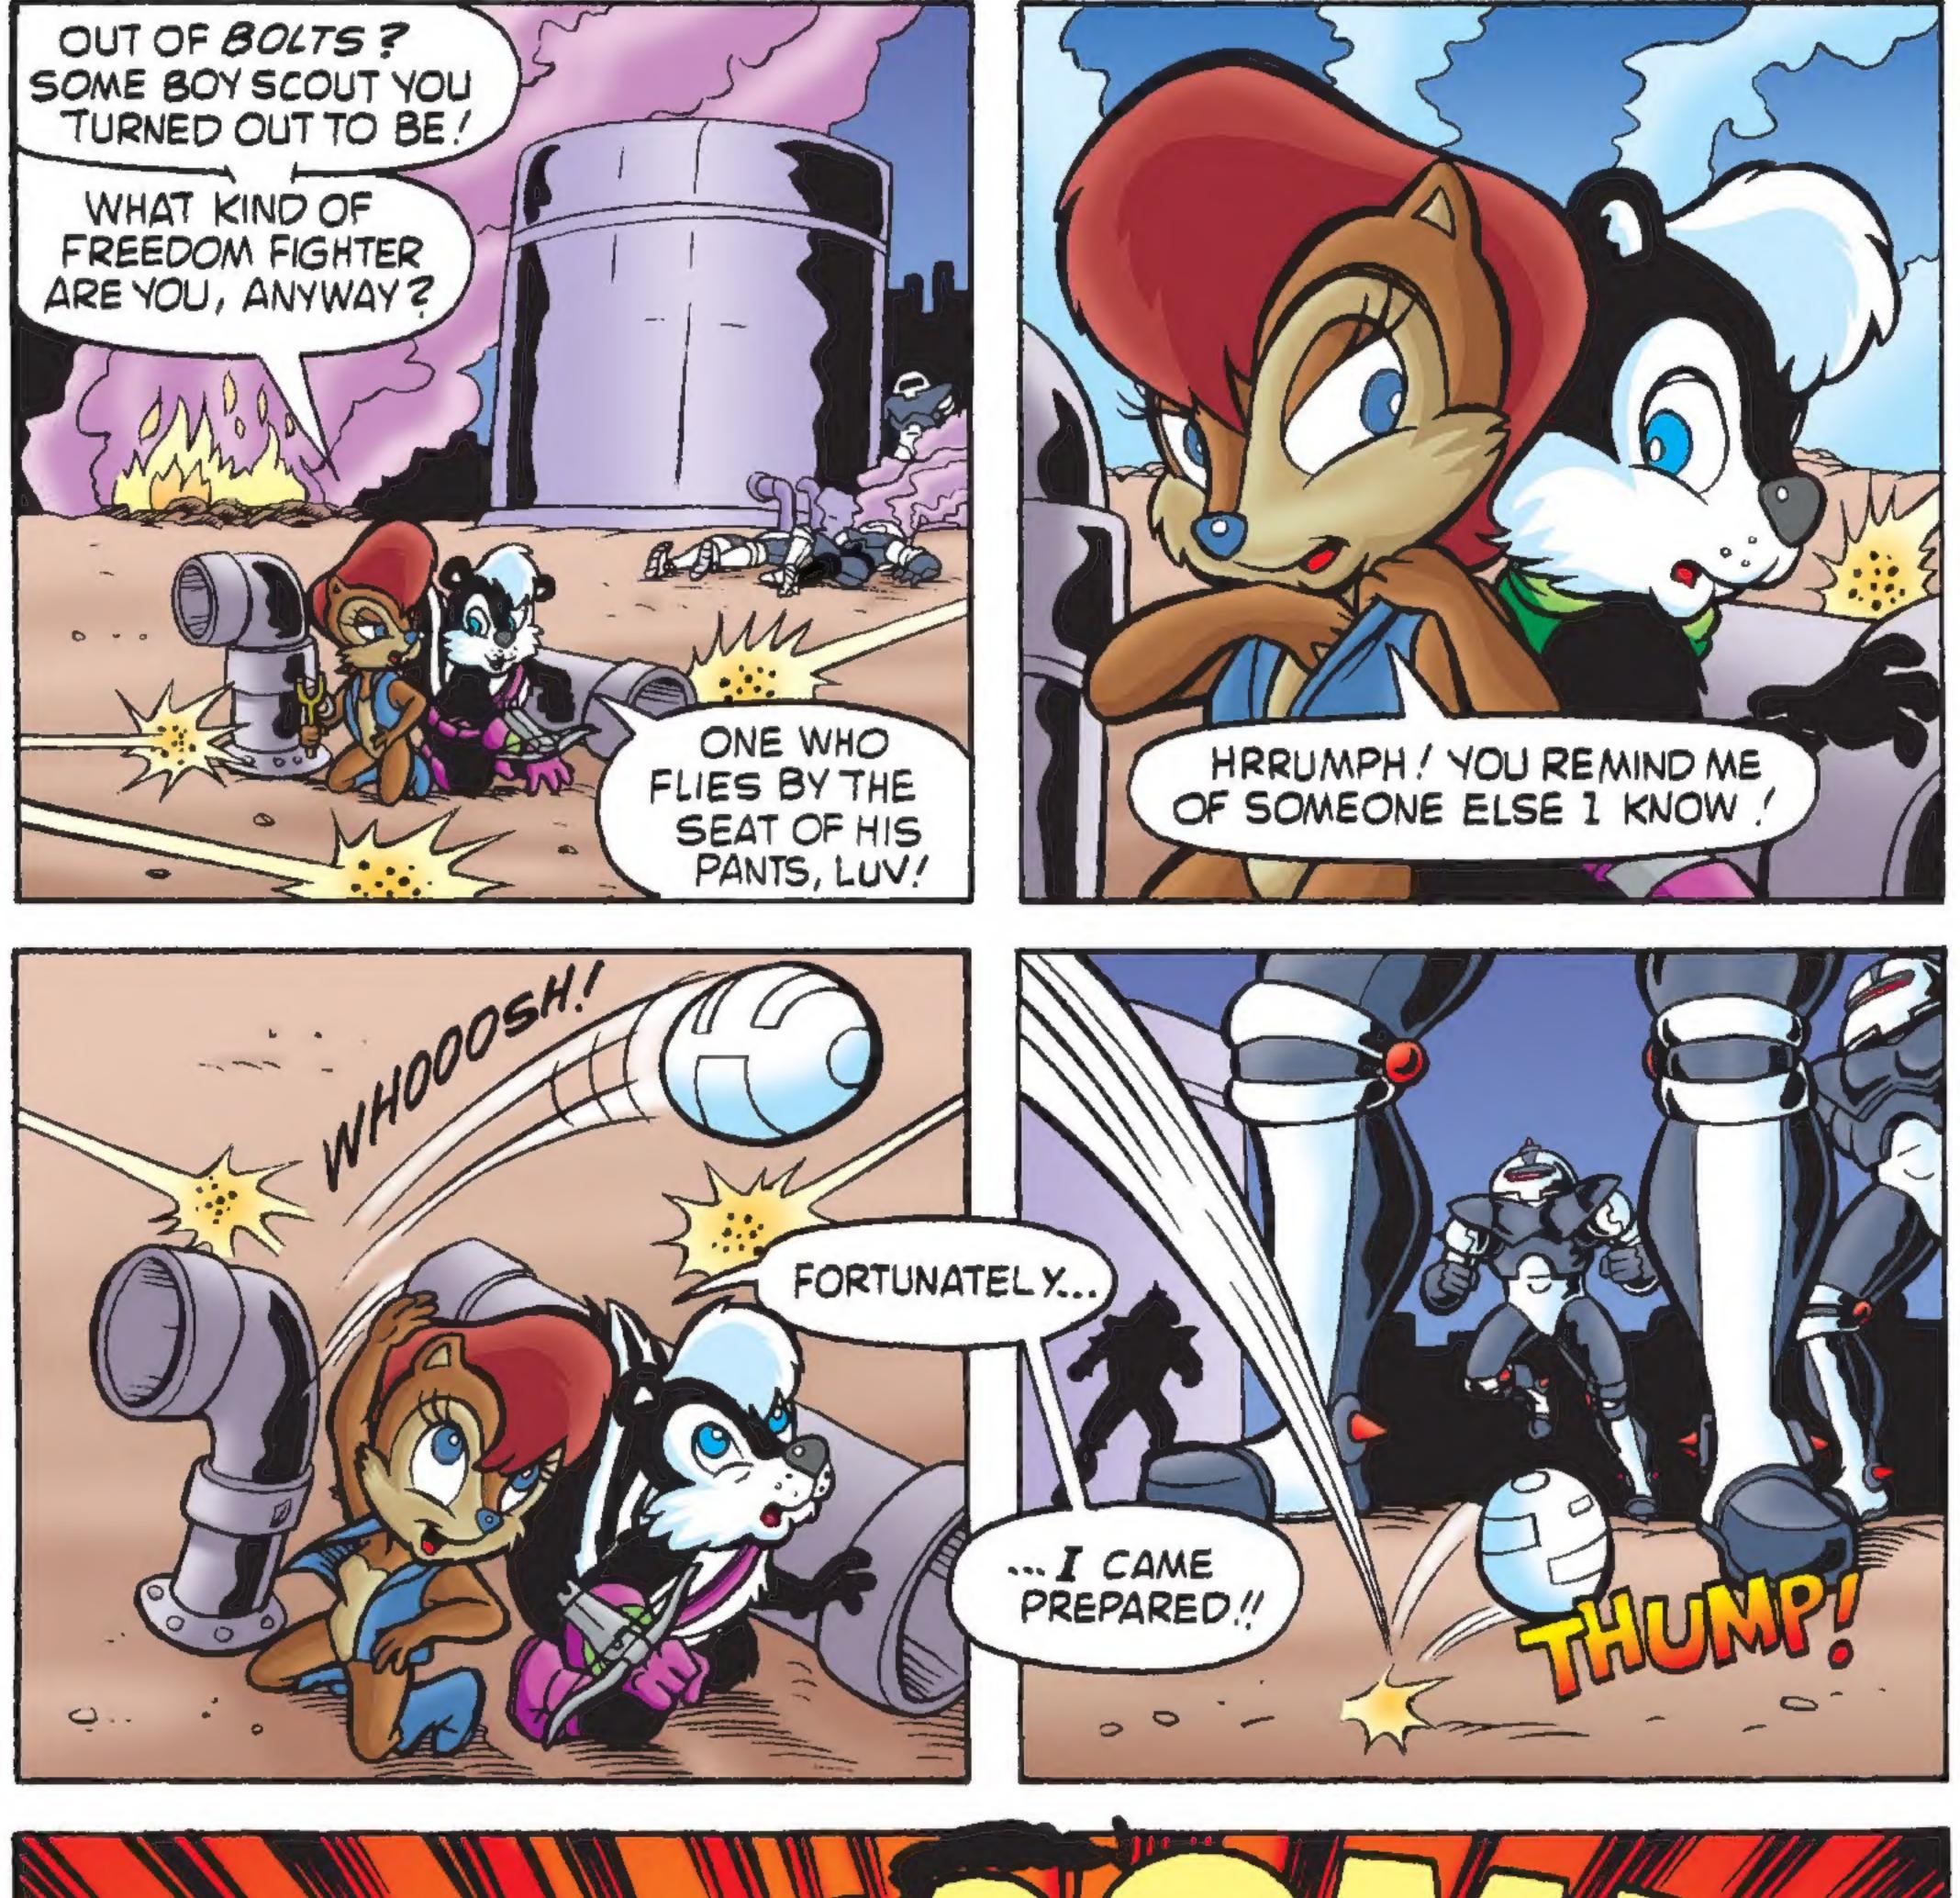

nd great hope. Among the youngest of the citizenry were its most courageous. Banding together as a group of Freedom Fighters, they struggle to one day regain what was once theirs.

Among the greatest of the Freedom Fighters is **Sonic The Hedgehog**, the swiftest of them all, assisted by his loyal

friend Tails. Rotor serves as the group's inventor and chief engineer. Antoine is renowned for his military skills. Bunnie Rabbot makes great use of her robotic limbs. Led by the courageous and resourceful Princess Sally, they form the spearhead of the Rebel Alliance. As Robotnik's forces grow in size and

As Robotnik's forces grow in size and strength, Princess Sally knows the Freedom Fighters must do the same. And so, she begins to recruit the next generation

of Freedom Fighters....